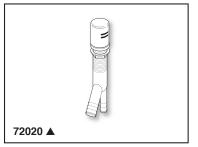

## 2 1/4" (57 mm) 1 15/16" (49 mm) 1 3/4" (44 mm) 1 1/4" (32 mm) 8 3/4" (222 mm)

▲ Designate Proper Finish Suffix

## **STANDARD SPECIFICATIONS:**

- To prevent backflow or back siphonage of non potable water into potable water systems.

- Deck mount only.
  Deck thickness 0" (o mm) min. to 1 1/2" (39 mm) max.
  1 1/4" (32 mm) minimum to 1 5/8" (41 mm) maximum mounting hole required.
- 5/8" O.D. inlet x 7/8" O.D. outlet.
  Molded polypropylene.
- Nitrile rubber washer.